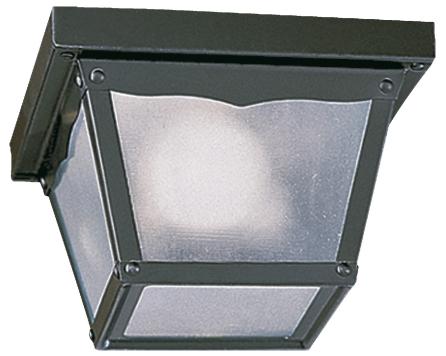

## 3080-7-15

7" Ceiling Mount Black

| Project:     |    |
|--------------|----|
| Location: _  |    |
| Fixture Type | e: |
| Catalog #: _ |    |

| DETAILS            |             |
|--------------------|-------------|
| FINISH:            | Gloss Black |
| MATERIALS:         | Steel       |
| DIFFUSER MATERIAL: | Glass       |
| LOCATION:          | Damp Listed |

| DIMENSIONS |       |
|------------|-------|
| HEIGHT:    | 5.00" |
| WIDTH:     | 7.50" |
|            |       |

| LIGHT SOURCE      |                  |
|-------------------|------------------|
| NUMBER OF LIGHTS: | 1 Light          |
| SOCKET BASE:      | Medium Lamp Base |
| WATTAGE:          | 60 Watt          |

| MOUNTING           |                   |
|--------------------|-------------------|
| MOUNTING LOCATION: | Ceiling Mounted   |
| CANOPY:            | L 7.50" x W 7.50" |

| SHIPPING | Parcel |
|----------|--------|
| HEIGHT:  | 16.75" |
| LENGTH:  | 13.75" |
| WIDTH:   | 16.75" |
| WEIGHT:  | 2.9lbs |